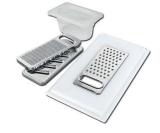

PLANCHE DE DECOUPE DOUBLE IROKO A644 F04

**CUVETTE INOX PERFOREE** A151 F00 \* only in combination with the accessory A644 A01

**KIT RÂPES ET PLANCHE DE** DECOUPE HDPE A159 A01 \* only in combination with the accessory A644 A01