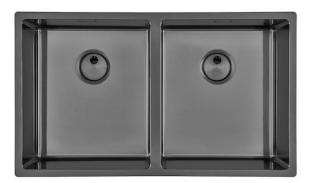

### INTRIGO DOUBLE GUN METAL

Kitchen Sinks

Code: N455 F46

LAVELLO INTRIGO 2V mm 340x400 R12 À FLEUR GUNMETAL

#### DETAILS

| Coloring               | Gun Metal                                                       |
|------------------------|-----------------------------------------------------------------|
| Edge/Installation Type | Flush-mount   Top-mount                                         |
| Finish                 | PVD                                                             |
| Material               | AISI 304 stainless steel                                        |
| Texture                | Foster brushed                                                  |
| Base                   | 80 cm                                                           |
| Dimensions             | 750 x 440 mm                                                    |
| Standard fittings      | Fixing hooks, gasket, drain, overflow and siphon, boxed packing |