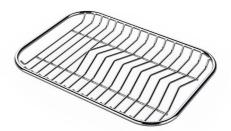

GRILLE PORTE-ASSIETTES INOX 250x425 A100 B01

GRILLE PORTE-ASSIETTES INOX 25x35 A100 A54 \* only in combination with the accessory A644 F04

PLANCHE DE DECOUPE CRYSTAL 23x41 CM A631 C00

PLANCHE DE DECOUPE DOUBLE HDPE A644 A01