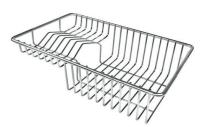

#### GALLERY

**OPTIONAL ACCESSORIES** 

**CUVETTE PERFOREE INOX** A154 F00 \* only in combination with the accessory A644 F04

CUVETTE PLASTIQUE BLANCHE A153 A00

GRILLE POR.ASSIETTES INOX mm214x379 A100 C03 \* only in combination with the accessory A644 A01

GRILLE PORTE-ASSIETTES INOX 250x425 A100 B01

GRILLE PORTE-ASSIETTES INOX 25x35 A100 A54 \* only in combination with the accessory A644 F04

PLANCHE DE DECOUPE CRYSTAL 23x41 CM A631 C00

PLANCHE DE DECOUPE DOUBLE HDPE A644 A01