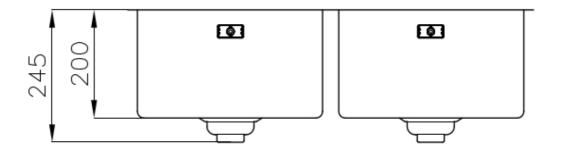

#### DETAILS

| Coloring               | Gun Metal                                                       |
|------------------------|-----------------------------------------------------------------|
| Edge/Installation Type | Flush-mount   Top-mount                                         |
| Finish                 | PVD                                                             |
| Material               | AISI 304 stainless steel                                        |
| Texture                | Foster brushed                                                  |
| Base                   | 80 cm                                                           |
| Dimensions             | 750 x 440 mm                                                    |
| Standard fittings      | Fixing hooks, gasket, drain, overflow and siphon, boxed packing |

| Mixer holes                   | No standard holes                                                                                                                                                                                                                                                                                                                              |
|-------------------------------|------------------------------------------------------------------------------------------------------------------------------------------------------------------------------------------------------------------------------------------------------------------------------------------------------------------------------------------------|
| Built-in hole                 | View technical data sheet                                                                                                                                                                                                                                                                                                                      |
| Drainer                       | No                                                                                                                                                                                                                                                                                                                                             |
| Width                         | 75 cm                                                                                                                                                                                                                                                                                                                                          |
| Bowl dimension                | 340x400mm                                                                                                                                                                                                                                                                                                                                      |
| Number of bowls               | 2 bowls                                                                                                                                                                                                                                                                                                                                        |
| Waste fitting                 | Drain SPACE 3,5"                                                                                                                                                                                                                                                                                                                               |
| Notes:                        | As the product consists of a single seamless steel surface with no gaps or interstices, the use of garbage disposal and waste fitting with automatic control is not permitted.                                                                                                                                                                 |
| FEATURES                      |                                                                                                                                                                                                                                                                                                                                                |
| Gun Metal                     | The Gun Metal finish is obtained by treating steel with a physical process called PVD (Phisical Vacuum Deposition) which deposits particles of noble metals on the surface. The result is a unique and refined aesthetic effect, and an improvement of the mechanical properties of the steel which is more resistant to impact and scratches. |
| ONE SEAMLESS STEEL<br>SURFACE | The waste-fitting and overflow are moulded on the sink. The product is therefore made out of one seamless steel surface, without gaps or interstices. A great plus in terms of hygiene.                                                                                                                                                        |
| Deep bowls                    | This bowls reach an important depth, over 20 cm, thanks to the advanced production technology, that can be offer great capiency and practicity in all the washing operations.                                                                                                                                                                  |
| High thickness                | 1mm thick steel. A significant thickness, which guarantees the maximum sturdiness and durability.                                                                                                                                                                                                                                              |