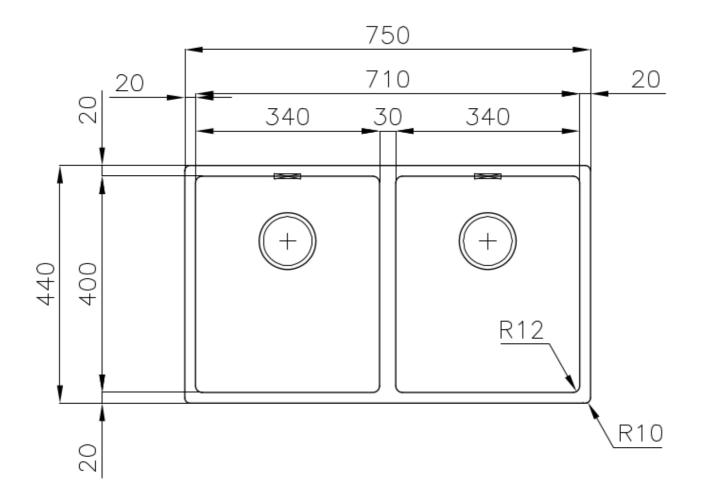

#### DETAILS

| Coloring               | Gun Metal                                                       |
|------------------------|-----------------------------------------------------------------|
| Edge/Installation Type | Flush-mount   Top-mount                                         |
| Finish                 | PVD                                                             |
| Material               | AISI 304 stainless steel                                        |
| Texture                | Foster brushed                                                  |
| Base                   | 80 cm                                                           |
| Dimensions             | 750 x 440 mm                                                    |
| Standard fittings      | Fixing hooks, gasket, drain, overflow and siphon, boxed packing |

| Mixer holes                   | No standard holes                                                                                                                                                                                                                                                                                                                              |
|-------------------------------|------------------------------------------------------------------------------------------------------------------------------------------------------------------------------------------------------------------------------------------------------------------------------------------------------------------------------------------------|
| Built-in hole                 | View technical data sheet                                                                                                                                                                                                                                                                                                                      |
| Drainer                       | No                                                                                                                                                                                                                                                                                                                                             |
| Width                         | 75 cm                                                                                                                                                                                                                                                                                                                                          |
| Bowl dimension                | 340x400mm                                                                                                                                                                                                                                                                                                                                      |
| Number of bowls               | 2 bowls                                                                                                                                                                                                                                                                                                                                        |
| Waste fitting                 | Drain SPACE 3,5"                                                                                                                                                                                                                                                                                                                               |
| Notes:                        | As the product consists of a single seamless steel surface with no gaps or interstices, the use of garbage disposal and waste fitting with automatic control is not permitted.                                                                                                                                                                 |
| FEATURES                      |                                                                                                                                                                                                                                                                                                                                                |
| Gun Metal                     | The Gun Metal finish is obtained by treating steel with a physical process called PVD (Phisical Vacuum Deposition) which deposits particles of noble metals on the surface. The result is a unique and refined aesthetic effect, and an improvement of the mechanical properties of the steel which is more resistant to impact and scratches. |
| ONE SEAMLESS STEEL<br>SURFACE | The waste-fitting and overflow are moulded on the sink. The product is therefore made out of one seamless steel surface, without gaps or interstices. A great plus in terms of hygiene.                                                                                                                                                        |
| Deep bowls                    | This bowls reach an important depth, over 20 cm, thanks to the advanced production technology, that can be offer great capiency and practicity in all the washing operations.                                                                                                                                                                  |
| High thickness                | 1mm thick steel. A significant thickness, which guarantees the maximum sturdiness and durability.                                                                                                                                                                                                                                              |