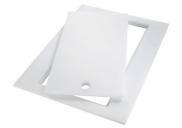

GRILLE PORTE-ASSIETTES INOX 250x425 A100 B01

GRILLE PORTE-ASSIETTES INOX 25x35 A100 A54 \* only in combination with the accessory A644 F04

PLANCHE DE DECOUPE CRYSTAL 23x41 CM A631 C00

PLANCHE DE DECOUPE DOUBLE HDPE A644 A01

PLANCHE DE DECOUPE DOUBLE IROKO A644 F04

**CUVETTE INOX PERFOREE** A151 F00 \* only in combination with the accessory A644 A01

**KIT RÂPES ET PLANCHE DE** DECOUPE HDPE A159 A01 \* only in combination with the accessory A644 A01