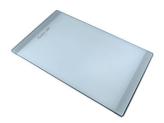

GRILLE PORTE-ASSIETTES INOX 250x425 A100 B01

GRILLE PORTE-ASSIETTES INOX 25x35 A100 A54 \* only in combination with the accessory A644 F04

PLANCHE DE DECOUPE CRYSTAL 23x41 CM A631 C00

PLANCHE DE DECOUPE DOUBLE HDPE A644 A01