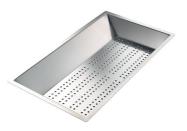

#### GALLERY

**OPTIONAL ACCESSORIES** 

**CUVETTE PERFOREE INOX** A154 F00 \* only in combination with the accessory A644 F04

CUVETTE PLASTIQUE BLANCHE A153 A00

GRILLE POR.ASSIETTES INOX mm214x379 A100 C03 \* only in combination with the accessory A644 A01