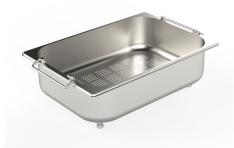

#### GALLERY

**OPTIONAL ACCESSORIES** 

**CUVETTE PERFOREE INOX** A154 F00 \* only in combination with the accessory A644 F04

CUVETTE PLASTIQUE BLANCHE A153 A00

GRILLE POR.ASSIETTES INOX mm214x379 A100 C03 \* only in combination with the accessory A644 A01