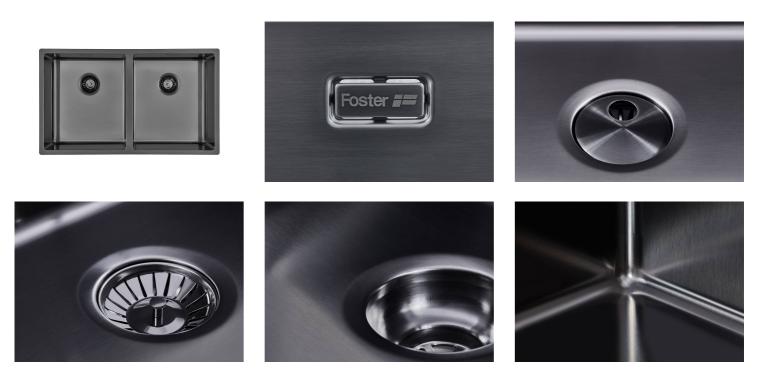

### INTRIGO DOUBLE GUN METAL

Kitchen Sinks

Code: N455 F46

LAVELLO INTRIGO 2V mm 340x400 R12 À FLEUR GUNMETAL

#### DETAILS

| Coloring               | Gun Metal                                                       |
|------------------------|-----------------------------------------------------------------|
| Edge/Installation Type | Flush-mount   Top-mount                                         |
| Finish                 | PVD                                                             |
| Material               | AISI 304 stainless steel                                        |
| Texture                | Foster brushed                                                  |
| Base                   | 80 cm                                                           |
| Dimensions             | 750 x 440 mm                                                    |
| Standard fittings      | Fixing hooks, gasket, drain, overflow and siphon, boxed packing |

| Mixer holes                   | No standard holes                                                                                                                                                                                                                                                                                                                              |
|-------------------------------|------------------------------------------------------------------------------------------------------------------------------------------------------------------------------------------------------------------------------------------------------------------------------------------------------------------------------------------------|
| Built-in hole                 | View technical data sheet                                                                                                                                                                                                                                                                                                                      |
| Drainer                       | No                                                                                                                                                                                                                                                                                                                                             |
| Width                         | 75 cm                                                                                                                                                                                                                                                                                                                                          |
| Bowl dimension                | 340x400mm                                                                                                                                                                                                                                                                                                                                      |
| Number of bowls               | 2 bowls                                                                                                                                                                                                                                                                                                                                        |
| Waste fitting                 | Drain SPACE 3,5"                                                                                                                                                                                                                                                                                                                               |
| Notes:                        | As the product consists of a single seamless steel surface with no gaps or interstices, the use of garbage disposal and waste fitting with automatic control is not permitted.                                                                                                                                                                 |
| FEATURES                      |                                                                                                                                                                                                                                                                                                                                                |
| Gun Metal                     | The Gun Metal finish is obtained by treating steel with a physical process called PVD (Phisical Vacuum Deposition) which deposits particles of noble metals on the surface. The result is a unique and refined aesthetic effect, and an improvement of the mechanical properties of the steel which is more resistant to impact and scratches. |
| ONE SEAMLESS STEEL<br>SURFACE | The waste-fitting and overflow are moulded on the sink. The product is therefore made out of one seamless steel surface, without gaps or interstices. A great plus in terms of hygiene.                                                                                                                                                        |
| Deep bowls                    | This bowls reach an important depth, over 20 cm, thanks to the advanced production technology, that can be offer great capiency and practicity in all the washing operations.                                                                                                                                                                  |
| High thickness                | 1mm thick steel. A significant thickness, which guarantees the maximum sturdiness and durability.                                                                                                                                                                                                                                              |

| Perimetral overflow | The overflow is always a security on the Foster sinks that prevents the overflow of water in case of oversights. The perimeter drain solution improves aesthetics thanks to its square and essential shape. |
|---------------------|-------------------------------------------------------------------------------------------------------------------------------------------------------------------------------------------------------------|
| Save space system   | Drain and siphon are designed to leave as much space as possible in the under-sink area, more and more useful today for theseparate waste collection systems.                                               |
| Small radius        | Bowls with squared shapes with a modern design and an increased capacity, for a minimal aesthetics connected with an extreme practicity.                                                                    |
| Space waste fitting | The elegant SPACE steel cap closes the drain and leaves no visible residues collected in the basket below. Space also has a small footprint and allows the optimal use of the under-sink compartment.       |