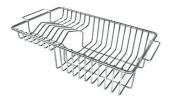

#### GALLERY

**OPTIONAL ACCESSORIES** 

**CUVETTE PERFOREE INOX** A154 F00 \* only in combination with the accessory A644 F04

CUVETTE PLASTIQUE BLANCHE A153 A00

GRILLE POR.ASSIETTES INOX mm214x379 A100 C03 \* only in combination with the accessory A644 A01

GRILLE PORTE-ASSIETTES INOX 250x425 A100 B01

GRILLE PORTE-ASSIETTES INOX 25x35 A100 A54 \* only in combination with the accessory A644 F04

PLANCHE DE DECOUPE CRYSTAL 23x41 CM A631 C00

PLANCHE DE DECOUPE DOUBLE HDPE A644 A01