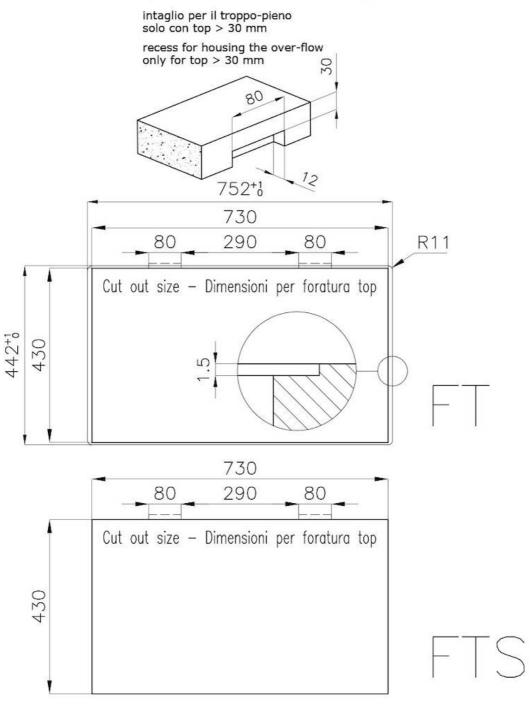

-------------------------------------------|
| Save space system   | Drain and siphon are designed to leave as much space as possible in the under-sink area, more and more useful today for theseparate waste collection systems.                                               |
| Small radius        | Bowls with squared shapes with a modern design and an increased capacity, for a minimal aesthetics connected with an extreme practicity.                                                                    |
| Space waste fitting | The elegant SPACE steel cap closes the drain and leaves no visible residues collected in the basket below. Space also has a small footprint and allows the optimal use of the under-sink compartment.       |

#### **TECHNICAL DATA**





#### Lavello / Sink cod. 4455/046



#### GALLERY



**OPTIONAL ACCESSORIES** 



**CUVETTE PERFOREE INOX** A154 F00 \* only in combination with the accessory A644 F04



CUVETTE PLASTIQUE BLANCHE A153 A00



GRILLE POR.ASSIETTES INOX mm214x379 A100 C03 \* only in combination with the accessory A644 A01



GRILLE PORTE-ASSIETTES INOX 250x425 A100 B01



GRILLE PORTE-ASSIETTES INOX 25x35 A100 A54 \* only in combination with the accessory A644 F04



PLANCHE DE DECOUPE CRYSTAL 23x41 CM A631 C00





PLANCHE DE DECOUPE DOUBLE HDPE A644 A01

PLANCHE DE DECOUPE DOUBLE IROKO A644 F04



**CUVETTE INOX PERFOREE** A151 F00 \* only in combination with the accessory A644 A01



**KIT RÂPES ET PLANCHE DE** DECOUPE HDPE A159 A01 \* only in combination with the accessory A644 A01

#### **RECOMMENDED PAIRINGS**



PANIER INOX POUR CUVE 3